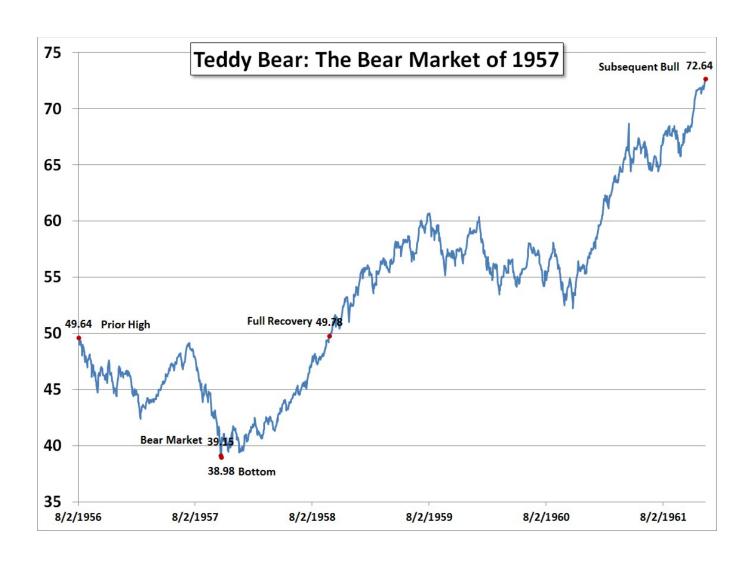

ish.

# Important Events in 1780/1840/1900 – Year of previous Metal Rat

- 1780 US Independence War: France, Spain, & Dutch were joining US to fight against England becoming an international war against England.
- **1840 First Opium War** between Great Britain and the Qing dynasty of China. British defeated Qing dynasty's army and made Hong Kong Island, a crown colony for the British Queen Victoria.
- 1900 The Boxer Rebellion or Yihetuan Movement in Qing Dynasty of China, is a war against foreign powers. The 8 Nation Alliance including American, British, Russian, and Japanese forces defeated the Qing Dynasty's Imperial Army. Qing Dynasty agreed to pay more than \$300 million in restitutions and allowed for foreign troops stationing at key locations in China.

## US Stock Market 1957-1960



### United States in 2020 at a glance

- The 9-Happiness-&-Prosperity star from the Flying Stars Feng Shui Diagram will visit U.S. in 2020.
- U.S. economy should finish strong in 2020 and GDP growth may reach 3% with more incoming investment, better trade deals, and solid profits from the new economy cycle of AI Applications, Machine Learning, Robotics, Facial Recognition, Blockchain Technology, & global <u>5G roll-out</u> activities.
- Existing Home Sales rose 3.6% in December as rising wages, low unemployment & interest rates support demand for home buying.
- Millennials with high earnings ("Henry") in Hi-tech, Health Care, & Financial/MBA sectors, will buy their first homes; and some with the help from their parents.
- Except for East Coast such as New York, the real estate market sho